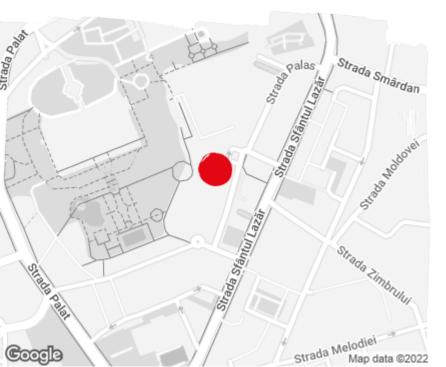

## officefinder.ro

# Office to let

Palas Iasi - UBC 3 - C2 A&B

Iaşi, 7D Palas st.



#### **Building information**

| Building status      | Existing     |
|----------------------|--------------|
| Year of construction | 2012         |
| Parking ratio        | To be agreed |
| Total building area  | 9 500 sq m   |

#### **Commercial terms**

| Office space*      | after login * |
|--------------------|---------------|
| Parking            | after login * |
| Service charge*    | after login * |
| Minimum lease term | after login * |
| Availability       | after login * |

\* Asking terms for m<sup>2</sup>/month

#### Location



#### Available space

950 ag m Available office space



## officefinder.ro

#### Standard fit-Out

媣

Air conditioning



Raised floor



Suspended ceiling



Telephone cabling



Computer cabling



Power cabling



Sprinklers



Smoke detectors



Carpeting



Reception



Security



Fibre optics



Switchboard



Openable windows

### Typical floor plan



#### **Public transport**

Bus: 41,28

Tram: 9,1,13,7