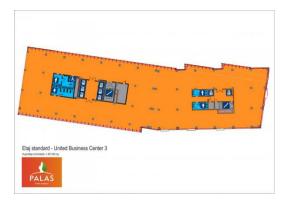

ear of construction | 2012         |
| Parking ratio        | To be agreed |
| Total building area  | 9 500 sq m   |

#### **Commercial terms**

| Office space*      | after login * |
|--------------------|---------------|
| Parking            | after login * |
| Service charge*    | after login * |
| Minimum lease term | after login * |
| Availability       | after login * |

\* Asking terms for m<sup>2</sup>/month

#### Location



#### Available space

950 ag m Available office space



## officefinder.ro

#### Standard fit-Out

媣

Air conditioning



Raised floor



Suspended ceiling



Telephone cabling



Computer cabling



Power cabling



Sprinklers



Smoke detectors



Carpeting



Reception



Security



Fibre optics



Switchboard



Openable windows

### Typical floor plan



#### **Public transport**

Bus: 41,28

Tram: 9,1,13,7